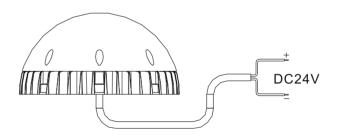

## **Surface mounted LED lamp ABL120C**

ABL120C, 24 VDC

4 mounting holes Ø 5mm, distance 105mm

Bottom side central, lateral cable outlet

## **Specifications:**

Description: Surface mounted LED lamp type ABL120, 120mm, convex

Dimensions: Ø 120mm, H=62mm

Supply voltage: 24 VDC Power consumption: 6,24 W

Viewing angle:

Degree of protection: IP 65
Class of protection: III

Operating temperature: -25 up to +50°C

Material: Black painted aluminium, cover in white PC

Weight: 0.4kg

Connection: Cable, length: 0.3-0.4m

Available ill. colours: white, warm white, red, yellow, green, blue, RGB Applications: Signalling device, access control, machine lighting,