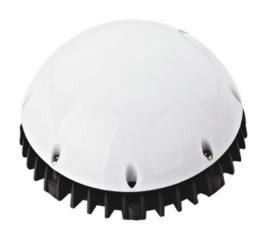

## **Surface mounted LED lamp ABL120C**

ABL120C, 24 VDC

4 mounting holes Ø 5mm, distance 105mm

Bottom side central, lateral cable outlet

## **Specifications:**

Description: Surface mounted LED lamp type ABL120, 120mm, convex

Dimensions: Ø 120mm, H=62mm

Supply voltage: 24 VDC Power consumption: 6,24 W

Viewing angle:

Degree of protection: IP 65
Class of protection: III