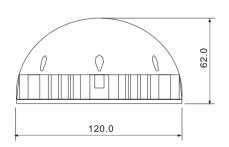

## **Specifications:**

Description: Surface mounted LED lamp type ABL120, 120mm, convex

Dimensions: Ø 120mm, H=62mm

Supply voltage: 24 VDC Power consumption: 6,24 W

Viewing angle:

Degree of protection: IP 65
Class of protection: III