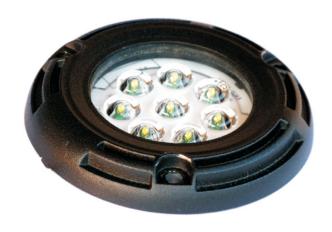

## **Surface mounted LED spot ABS76**

ABS76, 24 VDC

## **Specifications:**

Description: Flat surface mounted LED spot ABS76, 76mm

Dimensions: Ø 76.5mm, H=12.3mm

Supply voltage: 24 VDC, other voltages upon request

Power consumption: 15W/350-650 mA Viewing angles: 20/30/115/130/160°

Degree of protection: IP 67 Class of protection: III

Operating temperature: -40 up to +50°C

Material: Black anodized aluminium, PC lens

Weight: 0.09kg

Connection: Cable, teflon 0.3m Available ill. colour: white 6500K