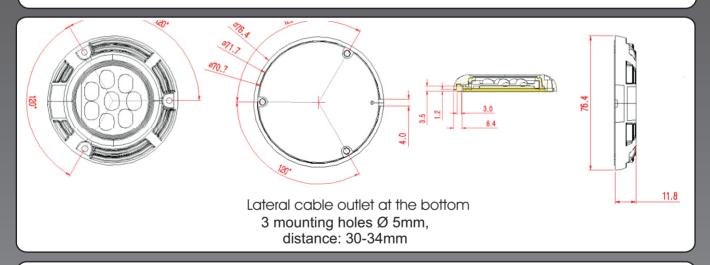

## **Specifications:**

Description: Flat surface mounted LED spot ABS76, 76mm

Dimensions: Ø 76.5mm, H=12.3mm

Supply voltage: 24 VDC, other voltages upon request

Power consumption: 15W/350-650 mA Viewing angles: 20/30/115/130/160°

Degree of protection: IP 67 Class of protection: III

Operating temperature: -40 up to +50°C

Material: Black anodized aluminium, PC lens

Weight: 0.09kg

Connection: Cable, teflon 0.3m Available ill. colour: white 6500K