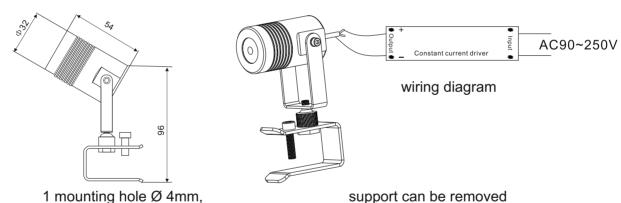

## **LED spot SPL32**

SPL32, 2.8 VDC

supporting bracket for up to 22mm max.

support can be removed

## **Specifications:**

Description: LED spot light type SPL32, 32mm

Ø 32mm, L=54mm Dimensions:

Supply voltage: 2.8 VDC Power consumption: **1W** 

Viewing angles: 8°/15°/45° Degree of protection: IP 65

Class of protection: Ш