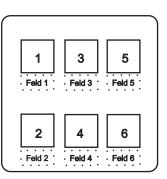

### LED-Indicator WSF910A/WSF910B, 48x48 mm

The front surface of these LED-indicators are covered by a plastic foil. Lettering is possible on this foil by screen printing. When placing an order, please consider the sequence of the ill. screens according to this drawing.

#### Color code

| 1 = red    | 4 = orange |
|------------|------------|
| 2 = yellow | 6 = blue   |
| 3 = green  | 7 = white  |