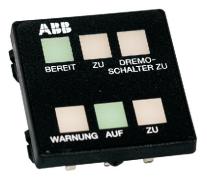

### LED-Indicator WSF910A/WSF910B, 48x48 mm

The front surface of these LED-indicators are covered by a plastic foil. Lettering is possible on this foil by screen printing. When placing an order, please consider the sequence of the ill. screens according to this drawing.

## Ordering example

WSF910A 162137 D24

LED indicator module WSF910A, 48x48mm with common 0V-connector, with faston-terminals 2,8x0,8 mm, with 6 ill. screens 10x10 mm red/bue/yellow/ red/green/white, 24 V DC,colored ill. screens. Please consider the sequence of the ill. screens when placing an order!!