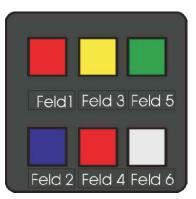

#### Color code

| 1 = red    | 4 = orange |
|------------|------------|
| 2 = yellow | 6 = blue   |
| 3 = green  | 7 = white  |