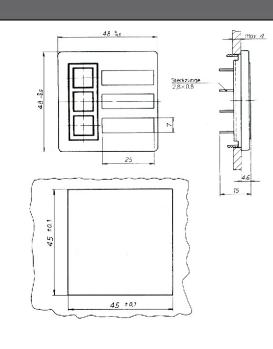

## Dimensions

910A/910B = 48x48mm, LED's 10x10mm

#### Terminals

Faston terminals 2,8 x0,8mm